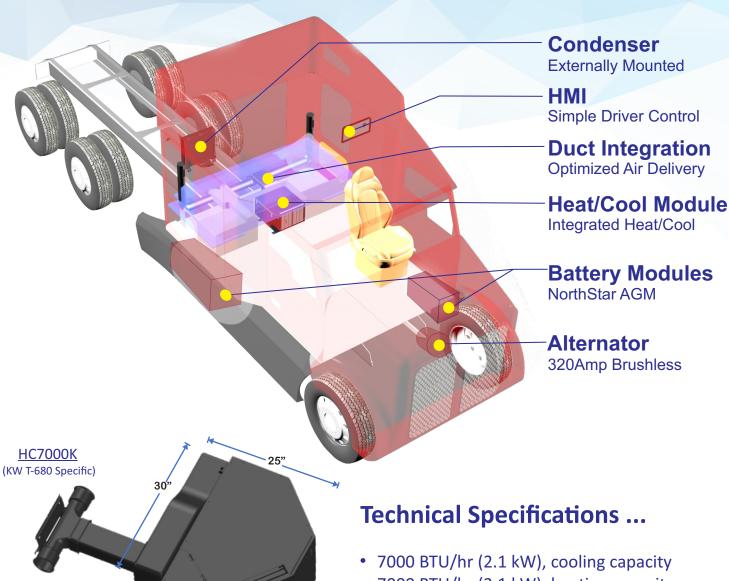

### **UNDER BUNK UNIT**

- 48V electric AC & diesel fired heater delivers the industry's most energy efficient HVAC solution.
- All major components selected for efficiency, long-life (>25,000hrs) & reliability.
- Delivers unmatched air-flow (400CFM) through seamlessly integrated ducts.
- All electronics located within the unit, providing an ideal environment for long life and reliability.

# **BATTERY MANAGEMENT (BPU)**

- Patented BPU system enables true hybrid functionality, delivering continuous unlimited availability.
- Facilitates rapid charging (minimizing idle times) and balanced discharge profile.
- System uses all 8 batteries providing 5.7kw of available power per cycle, delivering industry leading runtime.

### HIGH EFFICIENCY ALTERNATOR

- 320 amp brushless alternator.
- Selected for high efficiency, long-life and high output over wide RPM range.
- Combines with battery management system (BPU) to ensure rapid charging at idle.

## **HIGH PERFORMANCE BATTERIES**

- High performance Northstar AGM Type 31 batteries.
- Deep discharge protection & rapid recharge system protect battery health and truck starting capability.
- 8 battery system enables unique 4 yr. DClimate application specific warranty.

# **SEAMLESS INTEGRATION...**

- 7000 BTU/hr (2.1 kW), heating capacity
- 400 CFM, airflow
- +/- 2F Temperature control
- 4-60 Amps @ 12Vdc
- 48Vdc variable speed compressor
- 320 Amp Delco Remy brushless alternator
- Webasto 2000 ST Diesel fired air heater
- 420 lbs, system weight including batteries
- Limited Warranty
  - 1-yr parts & labor
  - 2-yr parts
  - 4-yr batteries\*

<sup>\*</sup> Backed by 4-yr NorthStar Limited Warranty

Height: 13" Width: 30" Depth: 25"