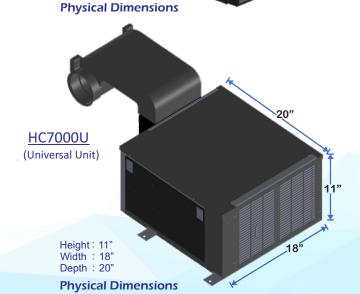

# **SEAMLESS INTEGRATION...**

- 7000 BTU/hr (2.1 kW), heating capacity
- 400 CFM, airflow
- +/- 2F Temperature control
- 4-60 Amps @ 12Vdc
- 48Vdc variable speed compressor
- 320 Amp Delco Remy brushless alternator
- Webasto 2000 ST Diesel fired air heater
- 420 lbs, system weight including batteries
- Limited Warranty
  - 1-yr parts & labor
  - 2-yr parts
  - 4-yr batteries\*

<sup>\*</sup> Backed by 4-yr NorthStar Limited Warranty

Height: 13" Width: 30" Depth: 25"