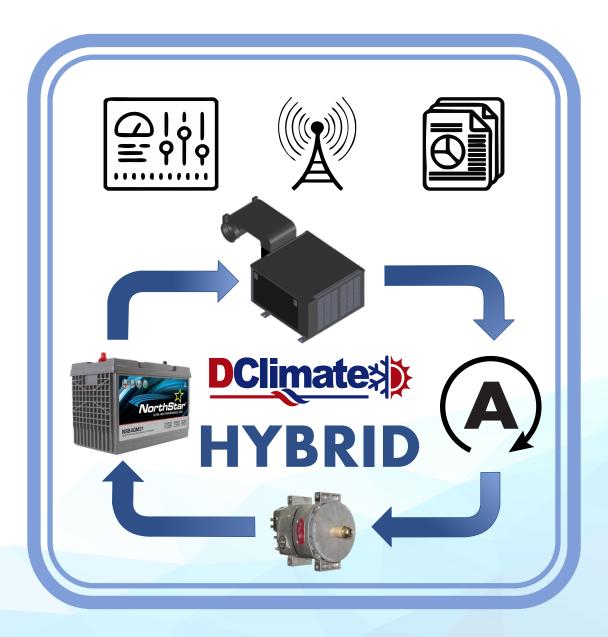

# THE INDUSTRY'S 1<sup>ST</sup> TRUE HYBRID APU SOLUTION . . .

# **BATTERY MANAGEMENT (BPU)**

- Patented BPU system enables true hybrid functionality, delivering continuous unlimited availability.
- Facilitates rapid charging (minimizing idle times) and balanced discharge profile.
- System uses all 8 batteries providing 5.7kw of available power per cycle, delivering industry leading runtime.

### HIGH EFFICIENCY ALTERNATOR

- 320 amp brushless alternator.
- Selected for high efficiency, long-life and high output over wide RPM range.
- Combines with battery management system (BPU) to ensure rapid charging at idle.

## **HIGH PERFORMANCE BATTERIES**

- High performance Northstar AGM Type 31 batteries.
- Deep discharge protection & rapid recharge system protect battery health and truck starting capability.
- 8 battery system enables unique 4 yr. DClimate application specific warranty.

#### **AUTO-START**

- Proprietary solution, DClimate/Idle Smart partnership agreement.
- Supports continuous uninterrupted APU availability.
- Automatically arms, removing burden from driver and delivering consistent functionality across all truck brands.
- Activates only in extreme load conditions or extended reset periods, minimizing idle time and maximizing MPG.
- Protects battery health and truck starting capability under all environmental conditions.

### **TELEMATIC COMMUNICATION LINK**

- No monthly charges for life of truck, original owner.
- Over the air updates & parameter changes.
- Enables remote control, monitoring and automated reporting at truck and fleet level.
- Exception based system health alerts enable proactive management of system uptime.

### REMOTE CONTROL AND MONITORING

- Over the air control of operational parameters for HVAC and Auto-Start systems.
- Control capability at individual truck, truck groupings or fleet levels.
- · Constant monitoring of key system health indicators with customizable exception based alert